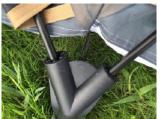

Step 2.
Lay the mosquito net tent out on the ground & locate the top sections of the two rooms. Insert the 4 poles through the tent tunnel strips to create an 'X'.

Step 3. Place the roof cover over the mosquito net tent then begin connecting the main Ivertical leg poles. Push the poles into the black plastic connectors one by one. Hook the bottom of the poles into the metal clips at the corners of the tent.

Step 4. Hook the tent fly clips onto the vertical poles. Attach the groundsheet inside each shower room & fix the tent to the ground if necessary.