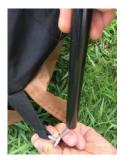

Step 2.
Lay the mosquito net tent out on the ground & locate the top sections of the two rooms. Insert the 4 poles through the tent tunnel strips to create an 'X'.

Step 3. Place the roof cover over the mosquito net tent then begin connecting the main Ivertical leg poles. Push the poles into the black plastic connectors one by one. Hook the bottom of the poles into the metal clips at the corners of the tent.