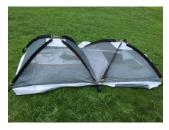

Step 2.
Lay the mosquito net tent out on the ground & locate the top sections of the two rooms. Insert the 4 poles through the tent tunnel strips to create an 'X'.

Step 3. Place the roof cover over the mosquito net tent then begin connecting the main Ivertical leg poles. Push the poles into the black plastic connectors one by one. Hook the bottom of the poles into the metal clips at the corners of the tent.