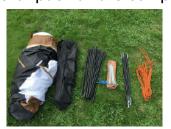

## **DOUBLE ENSUITE SHOWER TENT**ASSEMBLY INSTRUCTIONS

Thank you for purchasing the Firefly Double Ensuite Tent. Please follow the below instructions for the setup method:

Step 1.

Open the storage bag & unpack all the components.