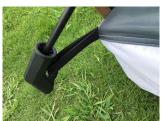

Step 4. Hook the tent fly clips onto the vertical poles. Attach the groundsheet inside each shower room & fix the tent to the ground if necessary.