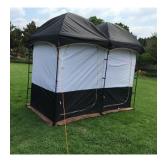

## **DOUBLE ENSUITE SHOWER TENT**ASSEMBLY INSTRUCTIONS

Thank you for purchasing the Firefly Double Ensuite Tent. Please follow the below instructions for the setup method:

Step 1.

Open the storage bag & unpack all the components.