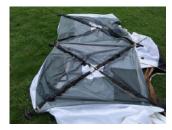

Step 2.
Lay the mosquito net tent out on the ground & locate the top sections of the two rooms. Insert the 4 poles through the tent tunnel strips to create an 'X'.

Step 3. Place the roof cover over the mosquito net tent then begin connecting the main Ivertical leg poles. Push the poles into the black plastic connectors one by one. Hook the bottom of the poles into the metal clips at the corners of the tent.