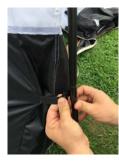

Step 4. Hook the tent fly clips onto the vertical poles. Attach the groundsheet inside each shower room & fix the tent to the ground if necessary.