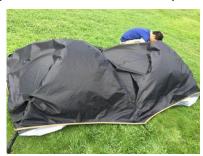

Step 2.
Lay the mosquito net tent out on the ground & locate the top sections of the two rooms. Insert the 4 poles through the tent tunnel strips to create an 'X'.

Step 3. Place the roof cover over the mosquito net tent then begin connecting the main Ivertical leg poles. Push the poles into the black plastic connectors one by one. Hook the bottom of the poles into the metal clips at the corners of the tent.

Step 4. Hook the tent fly clips onto the vertical poles. Attach the groundsheet inside each shower room & fix the tent to the ground if necessary.