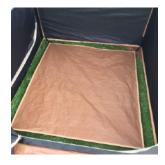

Step 4. Hook the tent fly clips onto the vertical poles. Attach the groundsheet inside each shower room & fix the tent to the ground if necessary.